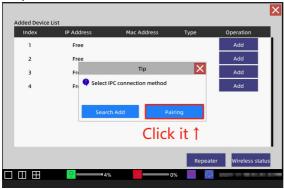

### Step5:

Long press "Pair key" on camera for several seconds. When the camera sounds "pair succeed", it means the pair-operation success.