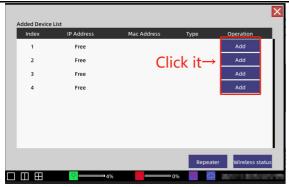

## **4 Pair-Operation Description**

If you need add camera to monitor, you can power on the camera at first, and operate follow these steps.

Step1:

Step2:

Step3:

#### Step4: