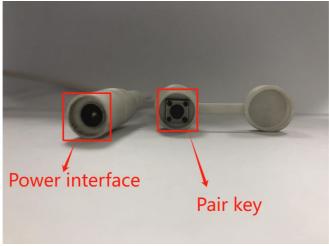

## 3 Interface Description

Figure 3-1 interfaces

Table3-1 interface description

| Serial number   | Description               |
|-----------------|---------------------------|
| Power Interface | Inside DC 12V             |
|                 | Outside GND               |
| Pair Key        | Used to pair with Monitor |
|                 |                           |