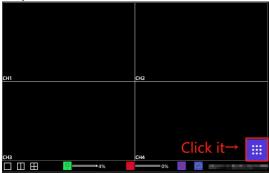

## **4 Pair-Operation Description**

If you need add camera to monitor, you can power on the camera at first, and operate follow these steps.

Step1:

Step2:

Step3:

#### Step4:

### Step5:

Long press "Pair key" on camera for several seconds. When the camera sounds "pair succeed", it means the pair-operation success.