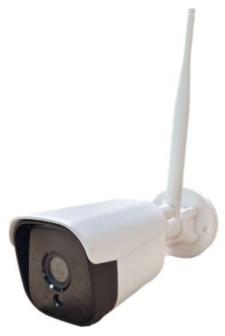

ROTECTION AND OTHER PRIVACY RIGHTS. YOU SHALL NOT USE THIS PRODUCT FOR ANY PROHIBITED END-USES. INCLUDING THE DEVELOPMENT OR PRODUCTION OF WEAPONS OF MASS DESTRUCTION, THE DEVELOPMENT OR PRODUCTION OF CHEMICAL OR BIOLOGICAL WEAPONS, ANY ACTIVITIES IN THE CONTEXT RELATED TO ANY NUCLEAR EXPLOSIVE OR UNSAFE NUCLEAR FUEL-CYCLE, OR IN SUPPORT OF HUMAN RIGHTS ABUSES. IN THE EVENT OF ANY CONFLICTS BETWEEN THIS MANUAL AND THE APPLICABLE LAW, THE LATTER PREVAILS.

## Content

| Disclaimer                   |
|------------------------------|
| 1 About This Manual          |
| 2 Appearance                 |
| 3 Interface Description      |
| 4 Pair-Operation Description |

## 1 About This Manual

This manual is applicable to the use and operation instructions of the wireless camera.

# 2 Appearance



Figure 2-1 Appearance structure

## 3 Interface Description



Figure 3-1 interfaces

Table3-1 interface description

| Serial number   | Description               |
|-----------------|---------------------------|
| Power Interface | Inside DC 12V             |
|                 | Outside GND               |
| Pair Key        | Used to pair with Monitor |
|                 |                           |

## **4 Pair-Operation Description**

If you need add camera to monitor, you can power on the camera at first, and operate follow these steps.

Step1:



Step2:



Step3:

#### Wireless Camera User Manual



#### Step4:



### Step5:

Long press "Pair key" on camera for several seconds. When the camera sounds "pair succeed", it means the pair-operation success.