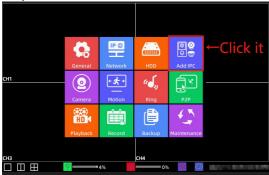

## **4 Pair-Operation Description**

If you need add camera to monitor, you can power on the camera at first, and operate follow these steps.

Step1:

Step2:

Step3:

#### Wireless Camera User Manual